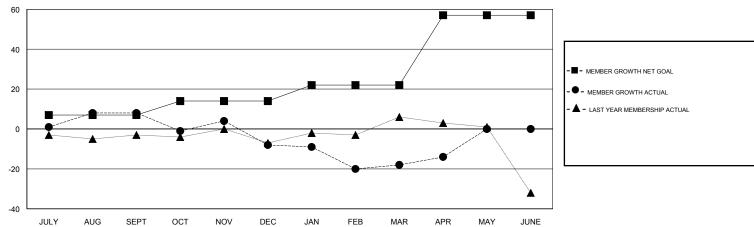

### GOALS AND ACTUAL MEMBERS CUMULATIVE

| DROPPED CLUBS: 0  DROPPED MEMBERS |         | 38 CLUBS OF 57 ADDED 1 OR MORE<br>NEW MEMBERS | GENDER DISTRIBUTION  MALE 866 (74.21%)  FEMALE 301 (25.79%)  Women Percentage Fiscal Year Goal: 25% |     |
|-----------------------------------|---------|-----------------------------------------------|-----------------------------------------------------------------------------------------------------|-----|
| DECEASED                          | 18      | CLICK HERE FOR CUMULATIVE MEMBERSHIP DATA     | TOTAL FAMILY UNIT MEMBERS                                                                           | 149 |
| CLUB CANCELLED OTHER              | 0<br>89 |                                               | FAMILY MEMBERS PAYING HALF                                                                          | 76  |
| ΤΟΤΔΙ                             | 107     |                                               |                                                                                                     |     |