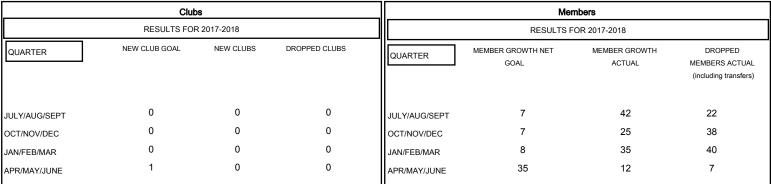

## GOALS AND ACTUAL NEW CLUBS CUMULATIVE

### GOALS AND ACTUAL MEMBERS CUMULATIVE

| DROPPED CLUBS: 0  DROPPED MEMBERS |         | 38 CLUBS OF 57 ADDED 1 OR MORE<br>NEW MEMBERS | GENDER DISTRIBUTION  MALE 866 (74.21%)  FEMALE 301 (25.79%)  Women Percentage Fiscal Year Goal: 25% |     |
|-----------------------------------|---------|-----------------------------------------------|-----------------------------------------------------------------------------------------------------|-----|
| DECEASED                          | 18      | CLICK HERE FOR CUMULATIVE MEMBERSHIP DATA     | TOTAL FAMILY UNIT MEMBERS                                                                           | 149 |
| CLUB CANCELLED OTHER              | 0<br>89 |                                               | FAMILY MEMBERS PAYING HALF                                                                          | 76  |
| ΤΟΤΔΙ                             | 107     |                                               |                                                                                                     |     |